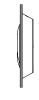

## Pierluigi Cerri, 2017

| Product Code       | PLC022CM-ANP                                           |
|--------------------|--------------------------------------------------------|
| Typology           | Ceiling lamp with indirect light                       |
| Color              | Anodized Polished                                      |
| Size               | 600 x 330 mm                                           |
| Material           | Polished aluminium structure.<br>Methacrylate diffuser |
| Use                | Indoor                                                 |
| Light source       | 2 x Led boards                                         |
| Watt               | 2 x 25W                                                |
| Volt               | 24V                                                    |
| Lumen              | 4722                                                   |
| Cri                | 80                                                     |
| Kelvin             | 2700                                                   |
| Emergency          | No                                                     |
| Cable              | No                                                     |
| Dimmer             | No                                                     |
| Energetic class    | A++                                                    |
| Gross weight       | -                                                      |
| Net weight         | -                                                      |
| Packaging sizes    | -                                                      |
| Number of packages | 1                                                      |
| IP                 | 20                                                     |
| Class              | II                                                     |