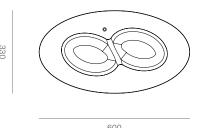

## Pierluigi Cerri, 2017

| Product Code       | PLC022CM-ANP                                           |
|--------------------|--------------------------------------------------------|
| Typology           | Ceiling lamp with indirect light                       |
| Color              | Anodized Polished                                      |
| Size               | 600 x 330 mm                                           |
| Material           | Polished aluminium structure.<br>Methacrylate diffuser |
| Use                | Indoor                                                 |
| Light source       | 2 x Led boards                                         |
| Watt               | 2 x 25W                                                |
| Volt               | 24V                                                    |
| Lumen              | 4722                                                   |
| Cri                | 80                                                     |
| Kelvin             | 2700                                                   |
| Emergency          | No                                                     |
| Cable              | No                                                     |
| Dimmer             | No                                                     |
| Energetic class    | A++                                                    |
| Gross weight       | -                                                      |
| Net weight         | -                                                      |
| Packaging sizes    | -                                                      |
| Number of packages | 1                                                      |
| IP                 | 20                                                     |
| Class              | II                                                     |