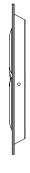

## Pierluigi Cerri, 2017

| Product Code       | PLC022CM-ANP                                           |
|--------------------|--------------------------------------------------------|
| Typology           | Ceiling lamp with indirect light                       |
| Color              | Anodized Polished                                      |
| Size               | 600 x 330 mm                                           |
| Material           | Polished aluminium structure.<br>Methacrylate diffuser |
| Use                | Indoor                                                 |
| Light source       | 2 x Led boards                                         |
| Watt               | 2 x 25W                                                |
| Volt               | 24V                                                    |
| Lumen              | 4722                                                   |
| Cri                | 80                                                     |
| Kelvin             | 2700                                                   |
| Emergency          | No                                                     |
| Cable              | No                                                     |
| Dimmer             | No                                                     |
| Energetic class    | A++                                                    |
| Gross weight       | -                                                      |
| Net weight         | -                                                      |
| Packaging sizes    | -                                                      |
| Number of packages | 1                                                      |
| IP                 | 20                                                     |
| Class              | II                                                     |