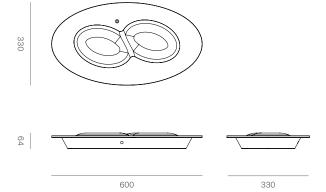

## Pierluigi Cerri, 2017

| Product Code       | PLC015TM-ANP                                           |
|--------------------|--------------------------------------------------------|
| Typology           | Table, floor lamp with indirect light                  |
| Color              | Anodized Polished                                      |
| Size               | 600 x 330 mm                                           |
| Material           | Polished aluminium structure.<br>Methacrylate diffuser |
| Use                | Indoor                                                 |
| Light source       | 2 x Led boards                                         |
| Watt               | 2 x 25W                                                |
| Volt               | 24V                                                    |
| Lumen              | 4722                                                   |
| Cri                | 80                                                     |
| Kelvin             | 2700                                                   |
| Emergency          | No                                                     |
| Cable              | Black fabric 200 cm                                    |
| Dimmer             | Touch                                                  |
| Energetic class    | A++                                                    |
| Gross weight       | _                                                      |
| Net weight         | _                                                      |
| Packaging sizes    | 60,5 x 30,5 x 9 cm                                     |
| Number of packages | 1                                                      |
| IP                 | 20                                                     |
| Class              | II                                                     |