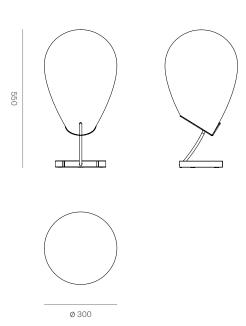

## Michele De Lucchi, 2017

| Product Code       | MDL001TMNISA                                                 |
|--------------------|--------------------------------------------------------------|
| Typology           | Table lamp with diffused light                               |
| Color              | Nikel Sandblasted                                            |
| Size               | 300 x 550 mm                                                 |
| Material           | Steel base. Satin opaline<br>blown glass diffuser            |
| Use                | Indoor                                                       |
| Light source       | E27                                                          |
| Watt               | Max 77W (H)                                                  |
| Volt               | 230V                                                         |
| Cable              | Black fabric 80/120 cm                                       |
| Dimmer             | No                                                           |
| Energetic class    | A++                                                          |
| Gross weight       | _                                                            |
| Net weight         | _                                                            |
| Packaging sizes    | Structure: 26 x 23 x 31,3 cm<br>Glass: 23,7 x 23,7 x 31,7 cm |
| Number of packages | 2                                                            |
| IP                 | 20                                                           |
| Class              |                                                              |

to float in the empty space. Leaning on a steel structure in a magical but stable and secure balance, it diffuses a soft and enveloping light.

<sup>&</sup>quot;The only way to deceive gravity is balance" MDL Table lamp in two sizes distinguished by the opaline blown glass diffuser that seems