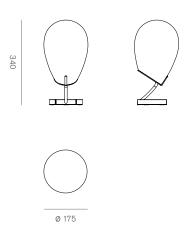

## Equilibrio Michele De Lucchi, 2017

| Product Code       | MDL001TSNISA                                               |
|--------------------|------------------------------------------------------------|
| Туроlоду           | Table lamp with diffused light                             |
| Color              | Nikel Sandblasted                                          |
| Size               | 175 x 340 mm                                               |
| Material           | Steel base. Satin opaline<br>blown glass diffuser          |
| Use                | Indoor                                                     |
| Light source       | E14                                                        |
| Watt               | Max 46W (H)                                                |
| Volt               | 230V                                                       |
| Cable              | Black fabric 80/120 cm                                     |
| Dimmer             | No                                                         |
| Energetic class    | A++                                                        |
| Gross weight       | -                                                          |
| Net weight         | -                                                          |
| Packaging sizes    | Structure: 19 x 19 x 18 cm<br>Glass: 23,7 x 23,7 x 31,7 cm |
| Number of packages | 2                                                          |
| IP                 | 20                                                         |
| Class              | I                                                          |

"The only way to deceive gravity is balance" MDL Table lamp in two sizes distinguished by the opaline blown glass diffuser that seems to float in the empty space. Leaning on a steel structure in a magical but stable and secure balance, it diffuses a soft and enveloping light.