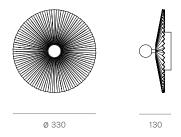

## Daniela Puppa, 2017

| Product Code       | <ul><li>○ DP-017WM-WH-</li><li>● DP-017WM-BR-</li><li>● DP-017WM-CH-</li></ul> |
|--------------------|--------------------------------------------------------------------------------|
| Typology           | Ceiling and wall lamp with indirect light                                      |
| Color              | White, Bronze, Champagne                                                       |
| Size               | 330 x 130 mm                                                                   |
| Material           | Varnished aluminium structure.<br>Blown glass knob                             |
| Use                | Indoor                                                                         |
| Light source       | Led strip                                                                      |
| Watt               | 20W                                                                            |
| Volt               | 24V                                                                            |
| Lumen              | 1766+16                                                                        |
| Cri                | 80                                                                             |
| Kelvin             | 2700                                                                           |
| Emergency          | No                                                                             |
| Cable              | No                                                                             |
| Dimmer             | No                                                                             |
| Energetic class    | A++                                                                            |
| Gross weight       | _                                                                              |
| Net weight         | _                                                                              |
| Packaging sizes    | _                                                                              |
| Number of packages | 1                                                                              |
| IP                 | 20                                                                             |
| Class              | ll .                                                                           |