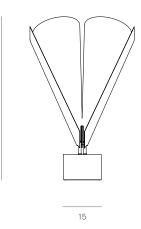

## Ginevra Michele Reginaldi, 2017

| Product Code       | ○ MR-003TM-WH-                                      |
|--------------------|-----------------------------------------------------|
| Туроlоду           | Indirect light table lamp                           |
| Color              | White                                               |
| Size               | 540 x 650 mm                                        |
| Material           | Solid mahogany base.<br>Diffuser in varnished steel |
| Use                | Indoor                                              |
| Light source       | 2 x E27                                             |
| Watt               | Matt 77W (H)                                        |
| Volt               | 230V                                                |
| Emergency          | No                                                  |
| Cable              | Black fabric with switch 80/120 cm                  |
| Dimmer             | No                                                  |
| Energetic class    | A++                                                 |
| Gross weight       | _                                                   |
| Net weight         | _                                                   |
| Packaging sizes    | _                                                   |
| Number of packages | 1                                                   |
| IP                 | 20                                                  |
| Class              | 11                                                  |

.....

650

540

Table lamp with indirect light. Sculpture in wood and steel that, once lit, by means of two light sources, creates an upward direct light and two extremely suggestive strips of light at the sides of the diffuser.