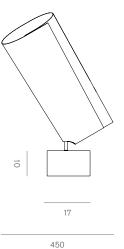

## Ginevra Michele Reginaldi, 2017

| Product Code       | ○ MR-003TM-WH-                                      |
|--------------------|-----------------------------------------------------|
| Туроlоду           | Indirect light table lamp                           |
| Color              | White                                               |
| Size               | 540 x 650 mm                                        |
| Material           | Solid mahogany base.<br>Diffuser in varnished steel |
| Use                | Indoor                                              |
| Light source       | 2 x E27                                             |
| Watt               | Matt 77W (H)                                        |
| Volt               | 230V                                                |
| Emergency          | No                                                  |
| Cable              | Black fabric with switch 80/120 cm                  |
| Dimmer             | No                                                  |
| Energetic class    | A++                                                 |
| Gross weight       | _                                                   |
| Net weight         | _                                                   |
| Packaging sizes    | _                                                   |
| Number of packages | 1                                                   |
| IP                 | 20                                                  |
| Class              | 11                                                  |

.....

650

540

Table lamp with indirect light. Sculpture in wood and steel that, once lit, by means of two light sources, creates an upward direct light and two extremely suggestive strips of light at the sides of the diffuser.