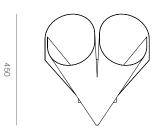

## Ginevra Michele Reginaldi, 2017

| Product Code       | ○ MR-003TM-WH-                                      |
|--------------------|-----------------------------------------------------|
| Туроlоду           | Indirect light table lamp                           |
| Color              | White                                               |
| Size               | 540 x 650 mm                                        |
| Material           | Solid mahogany base.<br>Diffuser in varnished steel |
| Use                | Indoor                                              |
| Light source       | 2 x E27                                             |
| Watt               | Matt 77W (H)                                        |
| Volt               | 230V                                                |
| Emergency          | No                                                  |
| Cable              | Black fabric with switch 80/120 cm                  |
| Dimmer             | No                                                  |
| Energetic class    | A++                                                 |
| Gross weight       | _                                                   |
| Net weight         | _                                                   |
| Packaging sizes    | _                                                   |
| Number of packages | 1                                                   |
| IP                 | 20                                                  |
| Class              | 11                                                  |

.....

650

540

Table lamp with indirect light. Sculpture in wood and steel that, once lit, by means of two light sources, creates an upward direct light and two extremely suggestive strips of light at the sides of the diffuser.