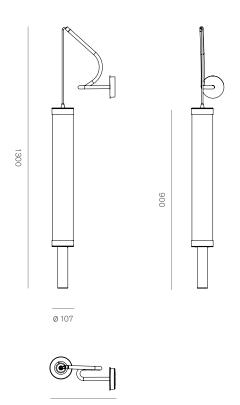

## Benedetta Miralles Tagliabue, 2017

| Product Code       | ● BMT018WM-BL-                                                                    |
|--------------------|-----------------------------------------------------------------------------------|
| Typology           | Wall lamp with diffused and indirect light                                        |
| Color              | Matt black soft touch                                                             |
| Size               | 310 x 1300 mm                                                                     |
| Material           | Varnished steel stem. Opaline blown glass or methacrylate diffuser with steel net |
| Use                | Indoor                                                                            |
| Light source       | Strip led, scheda led                                                             |
| Watt               | 28W diffused, 15W indirect                                                        |
| Volt               | 24V                                                                               |
| Lumen              | 1476 diffused, 1960 indirect                                                      |
| Cri                | 80                                                                                |
| Kelvin             | 2700                                                                              |
| Emergency          | No                                                                                |
| Cable              | No                                                                                |
| Dimmer             | Touch                                                                             |
| Energetic class    | A++                                                                               |
| Gross weight       | -                                                                                 |
| Net weight         | -                                                                                 |
| Packaging sizes    | _                                                                                 |
| Number of packages | 1                                                                                 |
| IP                 | 20                                                                                |
| Class              | II                                                                                |