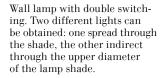

## Benedetta Miralles Tagliabue, 2017

| Product Code       | ● BMT018WM-BL-                                                                    |
|--------------------|-----------------------------------------------------------------------------------|
| Typology           | Wall lamp with diffused and indirect light                                        |
| Color              | Matt black soft touch                                                             |
| Size               | 310 x 1300 mm                                                                     |
| Material           | Varnished steel stem. Opaline blown glass or methacrylate diffuser with steel net |
| Use                | Indoor                                                                            |
| Light source       | Strip led, scheda led                                                             |
| Watt               | 28W diffused, 15W indirect                                                        |
| Volt               | 24V                                                                               |
| Lumen              | 1476 diffused, 1960 indirect                                                      |
| Cri                | 80                                                                                |
| Kelvin             | 2700                                                                              |
| Emergency          | No                                                                                |
| Cable              | No                                                                                |
| Dimmer             | Touch                                                                             |
| Energetic class    | A++                                                                               |
| Gross weight       | -                                                                                 |
| Net weight         | -                                                                                 |
| Packaging sizes    | _                                                                                 |
| Number of packages | 1                                                                                 |
| IP                 | 20                                                                                |
| Class              | II                                                                                |