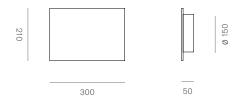

## Carlo Guglielmi, 2017

| Product Code       | ○ CG-011WM-WH-                               |
|--------------------|----------------------------------------------|
| Typology           | Ceiling and wall lamp with indirect light    |
| Color              | White                                        |
| Size               | 300 x 210 mm                                 |
| Material           | Screen in polyester resin with marble powder |
| Use                | Indoor                                       |
| Light source       | Strip led                                    |
| Watt               | 20W                                          |
| Volt               | 24V                                          |
| Lumen              | 1766                                         |
| Cri                | 80                                           |
| Kelvin             | 2700                                         |
| Emergency          | No                                           |
| Cable              | No                                           |
| Dimmer             | No                                           |
| Energetic class    | A++                                          |
| Gross weight       | -                                            |
| Net weight         | -                                            |
| Packaging sizes    | 37 x 37 x 13,5 cm                            |
| Number of packages | 1                                            |
| IP                 | 20                                           |
| Class              | II                                           |