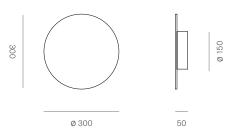

## Luna tonda

Carlo Guglielmi, 2017

| Product Code       | ) CG-012WM-WH-                                  |
|--------------------|-------------------------------------------------|
| Туроlоду           | Ceiling and wall lamp with indirect light       |
| Color              | White                                           |
| Size               | 300 x 300 mm                                    |
| Material           | Screen in polyester resin<br>with marble powder |
| Use                | Indoor                                          |
| Light source       | Strip led                                       |
| Watt               | 20W                                             |
| Volt               | 24V                                             |
| Lumen              | 1766                                            |
| Cri                | 80                                              |
| Kelvin             | 2700                                            |
| Emergency          | No                                              |
| Cable              | No                                              |
| Dimmer             | No                                              |
| Energetic class    | A++                                             |
| Gross weight       | _                                               |
| Net weight         | _                                               |
| Packaging sizes    | 37 x 37 x 13,5 cm                               |
| Number of packages | 1                                               |
| IP                 | 20                                              |
| Class              |                                                 |