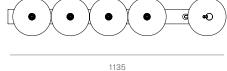

## Franco Raggi, 2017

| Product Code       | FR-007PM-RE-                                           |
|--------------------|--------------------------------------------------------|
| Typology           | Diffused light pendant lamp                            |
| Color              | Red                                                    |
| Size               | 1135 x 1050 mm                                         |
| Material           | Steel structure. Metallized borosilicate glass spheres |
| Use                | Indoor                                                 |
| Light source       | 5 Led boards                                           |
| Watt               | 5 x 10W                                                |
| Volt               | 24V                                                    |
| Lumen              | 2400                                                   |
| Cri                | 80                                                     |
| Kelvin             | 2700                                                   |
| Emergency          | No                                                     |
| Cable              | No                                                     |
| Dimmer             | No                                                     |
| Energetic class    | A++                                                    |
| Gross weight       | _                                                      |
| Net weight         | _                                                      |
| Packaging sizes    | _                                                      |
| Number of packages | 2                                                      |
| IP                 | 20                                                     |
| Class              | II                                                     |

The image of the kinetic energy that is transmitted invisibly across the five shiny balls when the impact of the first ball moves the last while the others are still, has always fascinated everyone.

Newton is a lamp that pictures this moment in time and space, with its light coming down from within the chrome and transparent glass balls.