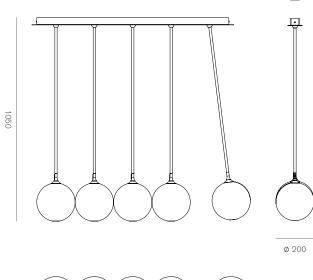

## Franco Raggi, 2017

| Product Code       | FR-007PM-RE-                                           |
|--------------------|--------------------------------------------------------|
| Typology           | Diffused light pendant lamp                            |
| Color              | Red                                                    |
| Size               | 1135 x 1050 mm                                         |
| Material           | Steel structure. Metallized borosilicate glass spheres |
| Use                | Indoor                                                 |
| Light source       | 5 Led boards                                           |
| Watt               | 5 x 10W                                                |
| Volt               | 24V                                                    |
| Lumen              | 2400                                                   |
| Cri                | 80                                                     |
| Kelvin             | 2700                                                   |
| Emergency          | No                                                     |
| Cable              | No                                                     |
| Dimmer             | No                                                     |
| Energetic class    | A++                                                    |
| Gross weight       | _                                                      |
| Net weight         | _                                                      |
| Packaging sizes    | _                                                      |
| Number of packages | 2                                                      |
| IP                 | 20                                                     |
| Class              | II                                                     |

The image of the kinetic energy that is transmitted invisibly across the five shiny balls when the impact of the first ball moves the last while the others are still, has always fascinated everyone.

Newton is a lamp that pictures this moment in time and space, with its light coming down from within the chrome and transparent glass balls.