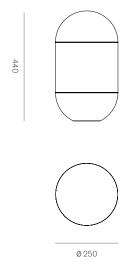

## Parisotto + Formenton Architetti, 2017

| Product Code       | ○ P+F004TM-WH- ● P+F004TM-NI-                                          |
|--------------------|------------------------------------------------------------------------|
|                    | ● P+F004TM-GO- ● P+F004TMNIBL                                          |
| Typology           | Indirect light table lamp                                              |
| Color              | White, Nikel, Gold, Black Nikel                                        |
| Size               | 250 x 440 mm                                                           |
| Material           | Aluminium base.<br>Satin polycarbonate diffuser.<br>Borosilicate glass |
| Use                | Indoor                                                                 |
| Light source       | Led board                                                              |
| Watt               | 25W                                                                    |
| Volt               | 24V                                                                    |
| Lumen              | 2361                                                                   |
| Cri                | 80                                                                     |
| Kelvin             | 2700                                                                   |
| Emergency          | No                                                                     |
| Cable              | Black fabric 200 cm                                                    |
| Dimmer             | Touch                                                                  |
| Energetic class    | A++                                                                    |
| Gross weight       | -                                                                      |
| Net weight         | -                                                                      |
| Packaging sizes    | Calotte: 35,5 x 35,5 x 44 cm<br>Vetro: 31,5 x 31,5 x 31,5 cm           |
| Number of packages | 2                                                                      |
| IP                 | 20                                                                     |
| Class              | II                                                                     |