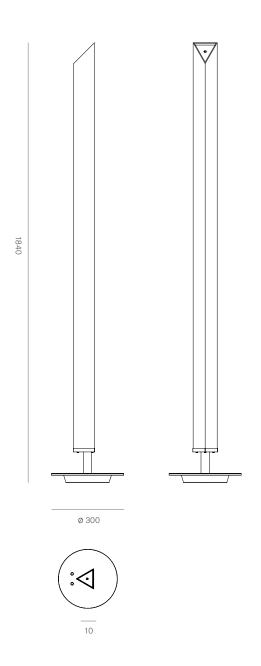

## Pierluigi Cerri, 2017

| Product Code       | O PLC013FM-WH-                              |
|--------------------|---------------------------------------------|
| Typology           | Floor lamp with diffused and indirect light |
| Color              | White                                       |
| Size               | 300 x 1840 mm                               |
| Material           | Steel base. Opaline methacrylate diffuser   |
| Use                | Indoor                                      |
| Light source       | Strip led, Led board                        |
| Watt               | Strip led 28W, Led board 15W                |
| Volt               | 24V                                         |
| Lumen              | 1664 diffused, 1960 indirect                |
| Cri                | 80                                          |
| Kelvin             | 2700                                        |
| Emergency          | No                                          |
| Cable              | Black fabric 200 cm                         |
| Dimmer             | Tuch                                        |
| Energetic class    | A++                                         |
| Gross weight       | _                                           |
| Net weight         | _                                           |
| Packaging sizes    | _                                           |
| Number of packages | 1                                           |
| IP                 | 20                                          |
| Class              | II                                          |

Floor lamp with methacrylate diffuser to give a warm spread light through two sources of light. One indirect light and one diffused light. Simple, elegant,

functional, instantly recognizable for its name and silhouette for the association with the famous brand of pencils.