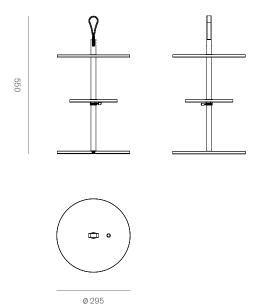

## Park Associati, 2017

| Product Code       | ○ P+A010TS-WH-                                               |
|--------------------|--------------------------------------------------------------|
| Typology           | Table lamp with indirect light                               |
| Color              | White                                                        |
| Size               | 295 x 550 mm                                                 |
| Material           | Varnished aluminium structure.<br>Brass stem. Leather handle |
| Use                | Indoor                                                       |
| Light source       | Led board                                                    |
| Watt               | 12W                                                          |
| Volt               | 24V                                                          |
| Lumen              | 1190                                                         |
| Cri                | 80                                                           |
| Kelvin             | 2700                                                         |
| Emergency          | No                                                           |
| Cable              | Black fabric 200 cm                                          |
| Dimmer             | Touch                                                        |
| Energetic class    | A++                                                          |
| Gross weight       | -                                                            |
| Net weight         | -                                                            |
| Packaging sizes    | 35 x 35 x 65 cm                                              |
| Number of packages | 1                                                            |
| IP                 | 20                                                           |
| Class              | ll .                                                         |

Artifice for the "indirect transport of light". Three disks interact on a vertical axis: the manual positioning of the middle one generates endless combinations of reflected light structures. The direct light thrown by a thin surface is reflected and controlled according to a precise geometric sequence of the composition.