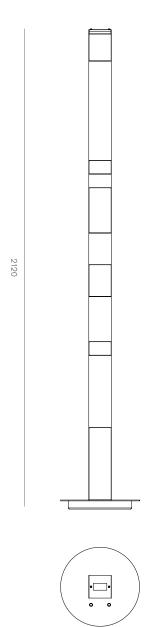

## Cino Zucchi, 2017

| Product Code       | ● CZ-021FM-B-B                       |
|--------------------|--------------------------------------|
| Typology           | Diffused and direct light floor lamp |
| Color              | Brass/Bronze                         |
| Size               | 350 x 2120 mm                        |
| Material           | Steel structure                      |
| Use                | Indoor                               |
| Light source       | 12 Led boards                        |
| Watt               | 11 x 2,3W diffused, 1 x 20W indirect |
| Volt               | 24V                                  |
| Lumen              | _                                    |
| Cri                | 80                                   |
| Kelvin             | 2700                                 |
| Emergency          | No                                   |
| Cable              | Black fabric 200 cm                  |
| Dimmer             | Touch                                |
| Energetic class    | A++                                  |
| Gross weight       | _                                    |
| Net weight         | _                                    |
| Packaging sizes    | 42 x 42 x 220 cm                     |
| Number of packages | 1                                    |
| ĪP                 | 20                                   |
| Class              | II                                   |

As a loved one, an everyday object must be able to reassure and inspire us, it must be simple, unobtrusive and yet contain harmonic resonances to be discovered in time: the time of its life with us. Floor lamp with two light emissions: one indirect and diffused,

the other indirect and reflected, both adjustable in their intensity. The adjustment allows an innumerable variety of lights, from the most intimate to the most general and widespread, to the most scenic, giving pleasant and surprising sensations and emotions.

Ø 350